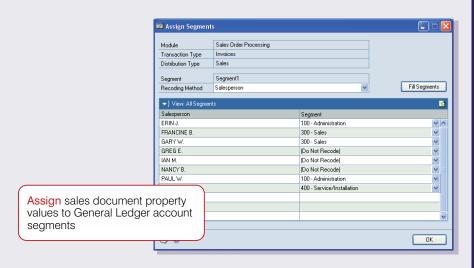

#### **Change segment values**

Flexicoder recodes distributions by changing the account segments of selected distribution types. The account segment is changed based on properties of the document, including salespeople, sales territories, customer classes and item classes.

#### Improve sales analysis

Flexicoder transfers sales information from the source document through to the general ledger, allowing better sales reporting and budgeting at the General Ledger level. With support for recoding of up to 11 account segments, Flexicoder can handle even the most complex charts of accounts.