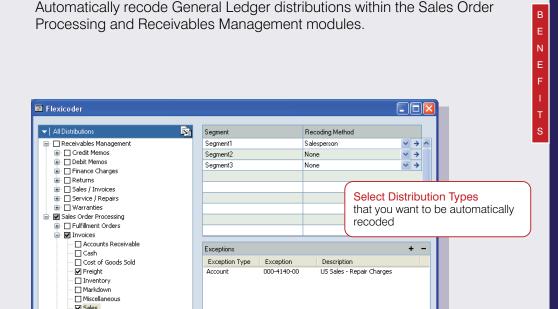

## Recode Sales Order Processing Documents

Recode all distribution types for invoices, returns and fulfillment orders. Recode based on customers, customer classes, items, item classes, salespeople, sales territories, document types, locations and currencies.

#### **Change segment values**

Flexicoder recodes distributions by changing the account segments of selected distribution types. The account segment is changed based on properties of the document, including salespeople, sales territories, customer classes and item classes.